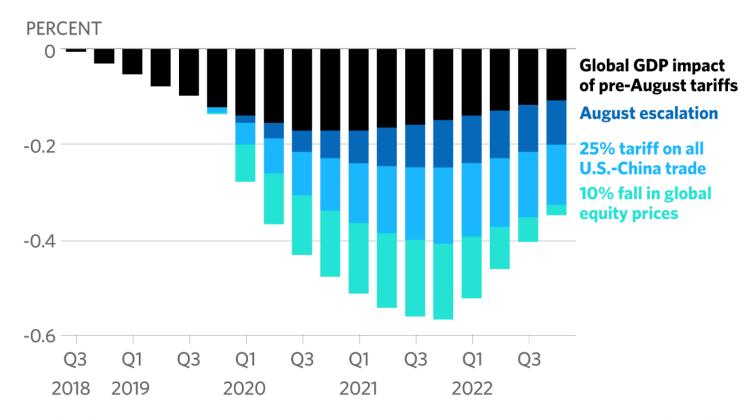

#### The Global Economic Impact of Trump Tariffs on China

Source: Bloomberg Economics