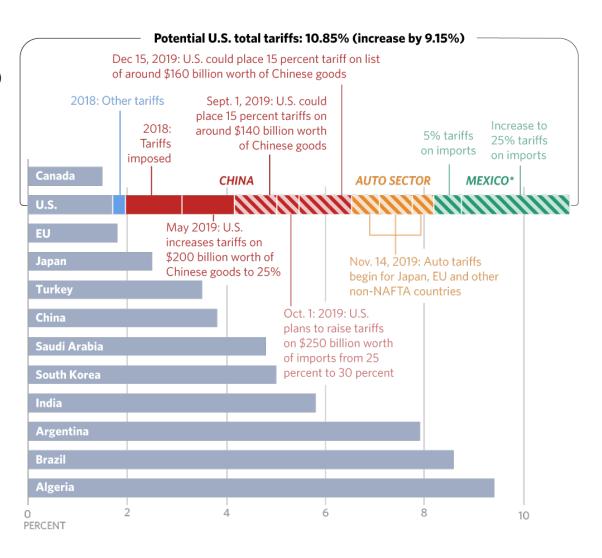

### **Tariffs Comparison (Average Applied Rate)**

\* No possible dates set for tariffs on Mexican imports to take effect.

Sources: World Bank, UN Comtrade, USTR, Trade Map

"We have now entered the realm of Alice in Wonderland. White is black. Up is down. It is amazing to watch a country that is the world's most protectionist, mercantilist economy position itself as the self-proclaimed defender of free trade and the global trading system. The WTO must avoid falling down this rabbit hole into a fantasy world, lest it lose all credibility."