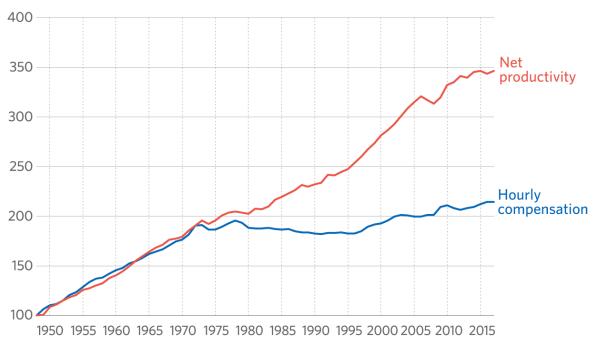

#### The Broken Link Between U.S. Productivity and Pay

U.S. productivity and labor income growth have diverged widely since 1973. Between then and 2017, productivity grew by more than 77 percent, while hourly pay increased by 12 percent.

Source: Economic Policy Institute