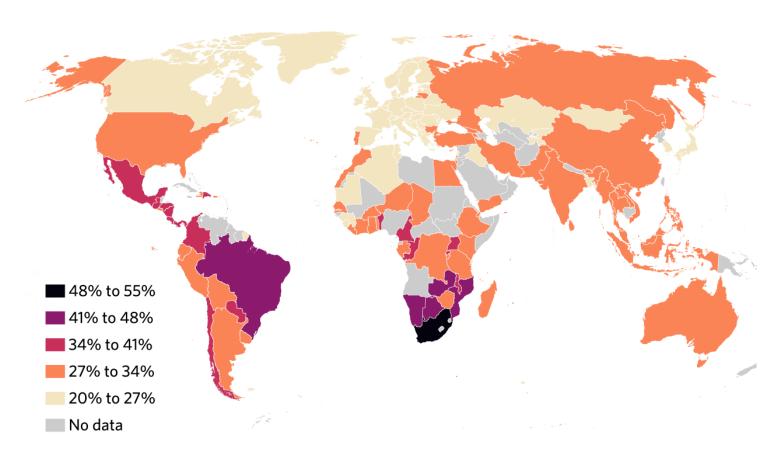

#### **Income Share Held by Top 10 Percent**

Income distribution in the United States more closely resembles that of China, Russia and India than it does Western Europe.