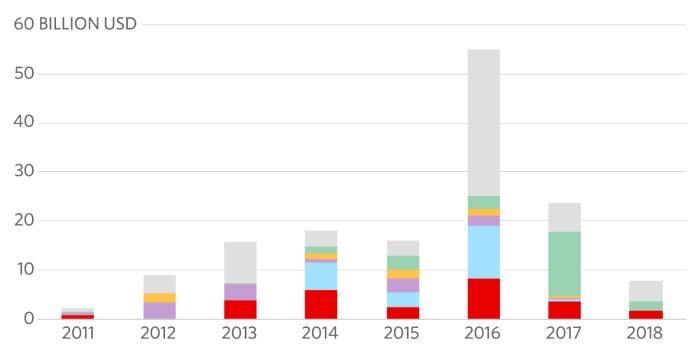

## China Outbound Investment to the U.S.

Source: AEI \* Includes tourism, entertainment, healthcare and agriculture, among other sectors