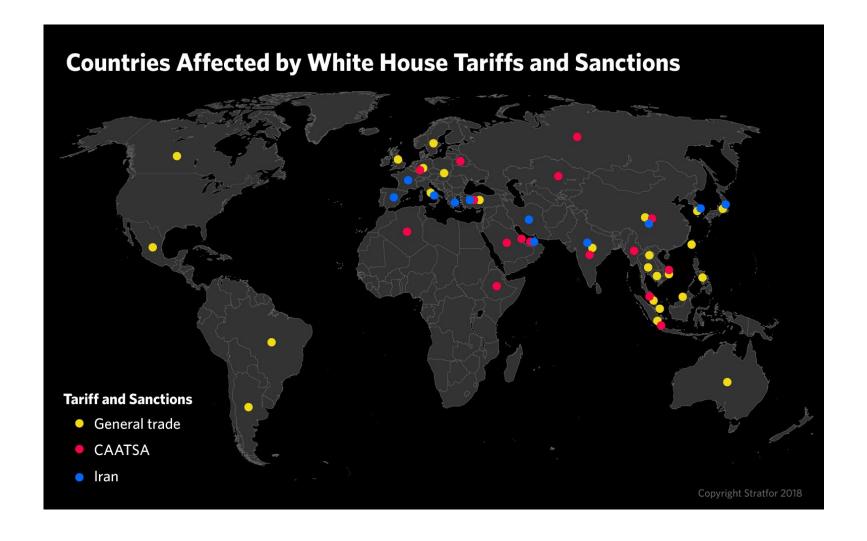

#### The Global Economic Impact of Trump Tariffs on China

Source: Bloomberg Economics